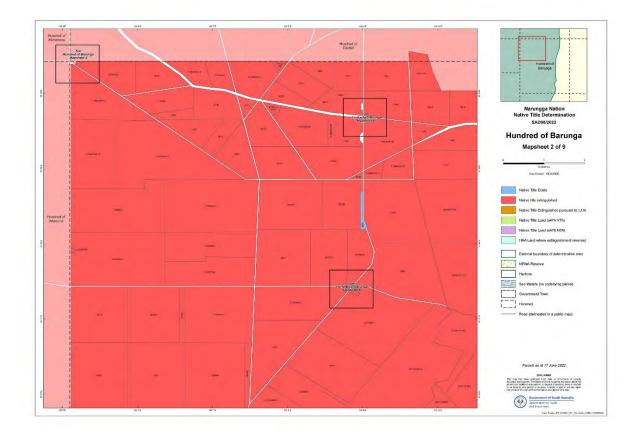

NNTR attachment: SCD2023/002 Schedule 2 - Part B, Maps depicting Native Title Land (Part 1 of 3) Page 5 of 99, A4, 14/03/2022

Covernment of South Australia Decarment for Role and Investment NNTR attachment: SCD2023/002 Schedule 2 - Part B, Maps depicting Native Title Land (Part 1 of 3) Page 6 of 99, A4, 14/03/2022