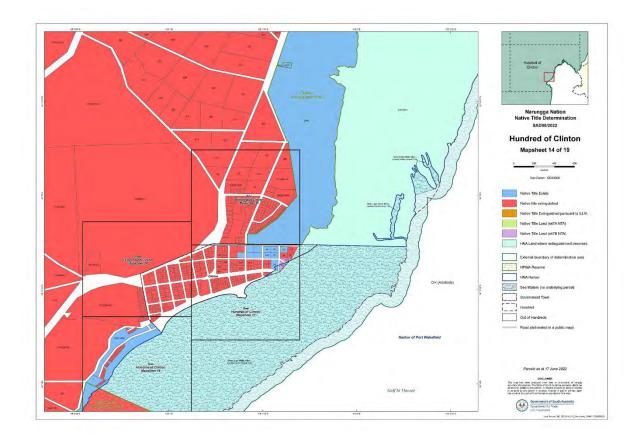

NNTR attachment: SCD2023/002 Schedule 2 - Part B, Maps depicting Native Title Land (Part 1 of 3) Page 14 of 99, A4, 14/03/2022

NNTR attachment: SCD2023/002 Schedule 2 - Part B, Maps depicting Native Title Land (Part 1 of 3) Page 15 of 99, A4, 14/03/2022