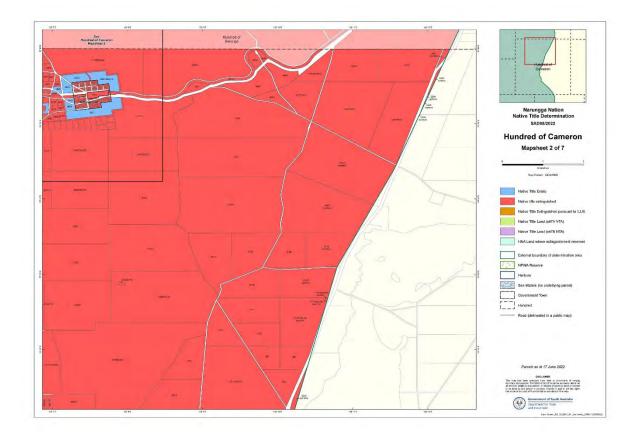

## **SCHEDULE 2 – MAPS**

NNTR attachment: SCD2023/002 Schedule 2 - Part B, Maps depicting Native Title Land (Part 1 of 3) Page 2 of 99, A4, 14/03/2022

NNTR attachment: SCD2023/002 Schedule 2 - Part B, Maps depicting Native Title Land (Part 1 of 3) Page 4 of 99, A4, 14/03/2022