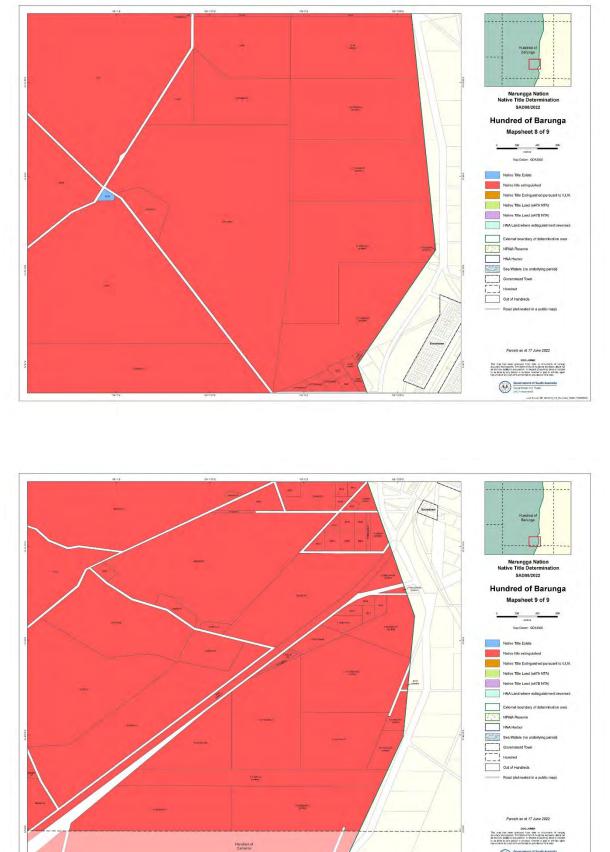

NNTR attachment: SCD2023/002 Schedule 2 - Part B, Maps depicting Native Title Land (Part 1 of 3) Page 1 of 99, A4, 14/03/2022

## **SCHEDULE 2 – MAPS**





NNTR attachment: SCD2023/002 Schedule 2 - Part B, Maps depicting Native Title Land (Part 1 of 3) Page 2 of 99, A4, 14/03/2022









NNTR attachment: SCD2023/002 Schedule 2 - Part B, Maps depicting Native Title Land (Part 1 of 3) Page 4 of 99, A4, 14/03/2022





NNTR attachment: SCD2023/002 Schedule 2 - Part B, Maps depicting Native Title Land (Part 1 of 3) Page 5 of 99, A4, 14/03/2022



Covernment of South Australia Decarment for Role and Investment NNTR attachment: SCD2023/002 Schedule 2 - Part B, Maps depicting Native Title Land (Part 1 of 3) Page 6 of 99, A4, 14/03/2022





NNTR attachment: SCD2023/002 Schedule 2 - Part B, Maps depicting Native Title Land (Part 1 of 3) Page 7 of 99, A4, 14/03/2022





NNTR attachment: SCD2023/002 Schedule 2 - Part B, Maps depicting Native Title Land (Part 1 of 3) Page 8 of 99, A4, 14/03/2022





NNTR attachment: SCD2023/002 Schedule 2 - Part B, Maps depicting Native Title Land (Part 1 of 3) Page 9 of 99, A4, 14/03/2022



## NNTR attachment: SCD2023/002 Schedule 2 - Part B, Maps depicting Native Title Land (Part 1 of 3) Page 10 of 99, A4, 14/03/2022





NNTR attachment: SCD2023/002 Schedule 2 - Part B, Maps depicting Native Title