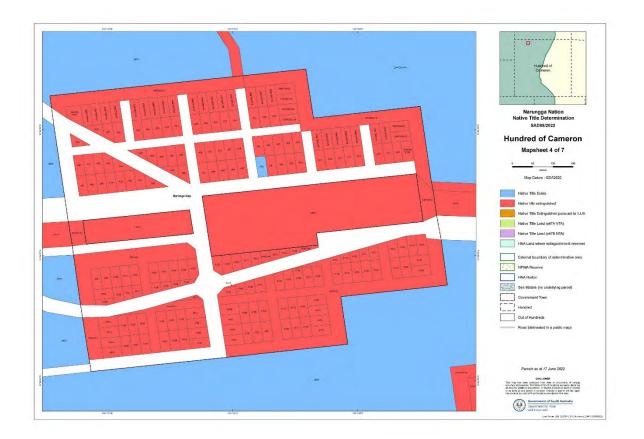

## **SCHEDULE 2 – MAPS**

NNTR attachment: SCD2023/002 Schedule 2 - Part B, Maps depicting Native Title Land (Part 1 of 3) Page 2 of 99, A4, 14/03/2022

NNTR attachment: SCD2023/002 Schedule 2 - Part B, Maps depicting Native Title Land (Part 1 of 3) Page 4 of 99, A4, 14/03/2022