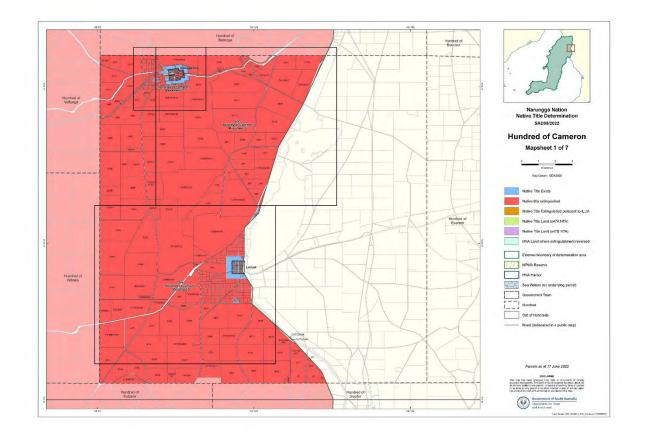

## **SCHEDULE 2 – MAPS**

NNTR attachment: SCD2023/002 Schedule 2 - Part B, Maps depicting Native Title Land (Part 1 of 3) Page 2 of 99, A4, 14/03/2022

NNTR attachment: SCD2023/002 Schedule 2 - Part B, Maps depicting Native Title Land (Part 1 of 3) Page 4 of 99, A4, 14/03/2022